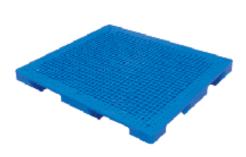

# CARGO-DRY® —Dampproof plastic pallet

Dampproof plastic pallet is designed for cargo moisture protection. It has a wide application in the ports, warehouse and workshop of logistics companies and manufacturers, for the goods' storage, transportation, circulation etc.

#### **Product features:**

\*Grids on the surface, T buckle and its lock slot on four sides. It can be combined for specific needs, from every side.

\*It is made of HDPE, high loading capacity, not get soft or crisp at temperature -30°C $\sim$ +50°C, but and long use.

\*Suitable for various kinds of forklifts and in production lines and storage shelf, easy handling.