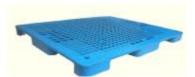

# CARGO-DRY® —Dampproof plastic pallet

Dampproof plastic pallet is designed for cargo moisture protection. It has a wide application in the ports, warehouse and workshop of logistics companies and manufacturers, for the goods' storage, transportation, circulation etc.

#### **Product features:**

\*Grids on the surface, T buckle and its lock slot on four sides. It can be combined for specific needs, from every side.

\*It is made of HDPE, high loading capacity, not get soft or crisp at temperature -30°C $\sim$ +50°C, but and long use.

#### Main specification:

PD6030 size: 600\*300\*30mm
PD6060 size: 600\*600\*25mm
PD1006 size: 1000\*600\*50mm
PD1111 size: 1100\*1100\*75mm
PD1111 size: 1100\*1100\*75mm
PD1210 size: 1200\*1000\*75mm
PD1210 size: 1200\*1000\*75mm
PD1311 size: 1300\*1100\*75mm
PD1411 size: 1400\*1100\*75mm
PD1412 size: 1400\*1200\*75mm
PD1212 size: 1200\*1200\*75mm
PD1212 size: 1200\*1200\*75mm
Loading: 500~4000 kilos.