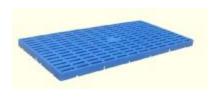

# CARGO-DRY® —Dampproof plastic pallet

Dampproof plastic pallet is designed for cargo moisture protection. It has a wide application in the ports, warehouse and workshop of logistics companies and manufacturers, for the goods' storage, transportation, circulation etc.

#### **Product features:**

\*Grids on the surface, T buckle and its lock slot on four sides. It can be combined for specific needs, from every side.

\*It is made of HDPE, high loading capacity, not get soft or crisp at temperature -30°C $\sim$ +50°C, but and long use.

#### Main specification:

PD6030 size: 600\*300\*30mm
PD6060 size: 600\*600\*25mm
PD1006 size: 1000\*600\*50mm
PD1111 size: 1100\*1100\*75mm
PD1111 size: 1100\*1100\*75mm
PD1210 size: 1200\*1000\*75mm
PD1210 size: 1200\*1000\*75mm
PD1311 size: 1300\*1100\*75mm
PD1411 size: 1400\*1100\*75mm
PD1412 size: 1400\*1200\*75mm
PD1212 size: 1200\*1200\*75mm
PD1212 size: 1200\*1200\*75mm
Loading: 500~4000 kilos.