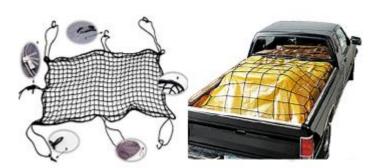

## **CARGO-FORCE**® Cargo-Net (used in car)

Cargo Net is weaved by compressed nylon straps. According to the usage, it can be classified as hanging net and safety net. It has excellent impact resistance and flexibility.