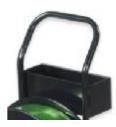

# CARGO-FORCE® -Strapping Cart





**Strapping cart** is equipped to strapping operation, for carrying PP, PET, steel straps and related tools, spare parts. It is movable, light and convenient for use.

#### Product features:

- \* Compact structure, light weight, designed based on ergonomic principle.
- \* Moveable toolbox, for storage of strapping tools and spare parts.
- \*Can be put down for strap loading with ease.
- \* Instant stop& braking system to control the strap.
- \* Easy to adjust the strapping cart to fit the straps with different cores.



Movable toolbox

#### **Applications:**

It is used with PP, PET, steel strap, strapping tools in various fields such as building materials, machinery, timber, steel and much more.

# **Specification sheet**

| Product        | Paper Core Dia.<br>(cm) | Loading capacity (kg) | Weight (kg) | Dimension<br>L×W×H (mm) | Packing Size<br>L×W×H (mm) |
|----------------|-------------------------|-----------------------|-------------|-------------------------|----------------------------|
| Strapping Cart | 204#,250#,406#          | 70                    | 13.4        | 560×410×920             | 660×485×710                |

### **Types:**



Plastic strapping cart



**PET strapping cart** 



Steel strapping cart



# Why use strapping cart?

Without strapping cart, the strap is always put on t