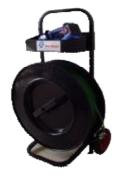

# CARGO-FORCE® -Strapping Cart

**Strapping cart** is equipped to strapping operation, for carrying PP, PET, steel straps and related tools, spare parts. It is movable, light and convenient for use.

#### Product features:

- \* Compact structure, light weight, designed based on ergonomic principle.
- \* Moveable toolbox, for storage of strapping tools and spare parts.
- \*Can be put down for strap loading with ease.
- \* Instant stop& braking system to control the strap.
- \* Easy to adjust the strapping cart to fit the straps with different cores.

# **Specification sheet**

| Product        | Paper Core Dia.<br>(cm) | Loading capacity (kg) | Weight (kg) | Dimension<br>L×W×H (mm) | Packing Size<br>L×W×H (mm) |
|----------------|-------------------------|-----------------------|-------------|-------------------------|----------------------------|
| Strapping Cart | 204#,250#,406#          | 70                    | 13.4        | 560×410×920             | 660×485×710                |