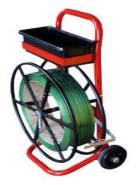

# CARGO-FORCE® -Strapping Cart

**Strapping cart** is equipped to strapping operation, for carrying PP, PET, steel straps and related tools, spare parts. It is movable, light and convenient for use.

#### Product features:

- \* Compact structure, light weight, designed based on ergonomic principle.
- \* Moveable toolbox, for storage of strapping tools and spare parts.
- \*Can be put down for strap loading with ease.
- \* Instant stop& braking system to control the strap.
- \* Easy to adjust the strapping cart to fit the straps with different cores.

Movable toolbox