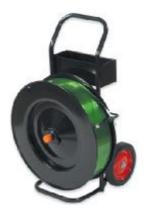

# CARGO-FORCE® -Strapping Cart

**Strapping cart** is equipped to strapping operation, for carrying PP, PET, steel straps and related tools, spare parts. It is movable, light and convenient for use.

#### Product features:

- \* Compact structure, light weight, designed based on ergonomic principle.
- \* Moveable toolbox, for storage of strapping tools and spare parts.
- \*Can be put down for strap loading with ease.
- \* Instant stop& braking system to control the strap.
- \* Easy to adjust the strapping cart to fit the straps with different cores.

# **Specification sheet**

| Product        | Paper Core Dia.<br>(cm) | Loading capacity (kg) | Weight (kg) | Dimension<br>L×W×H (mm) | Packing Size<br>L×W×H (mm) |
|----------------|-------------------------|-----------------------|-------------|-------------------------|----------------------------|
| Strapping Cart | 204#,250#,406#          | 70                    | 13.4        | 560×410×920             | 660×485×710                |