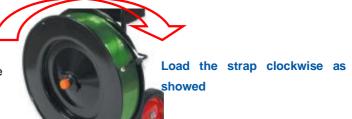

#### Loading procedures:

- 1. Take off the toolbox from the cart
- 2. Put down the cart on the ground
- 3. Take off the outer plate and load the strap clockwise
- 4. Put the outer plate on and screw it tightly
- 5. Stand up the cart, lead the strap from the brake