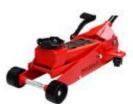

#### **Product Display**

T82000S

T82004

**Product Application** 

| Model   | Types        | Load  | Platform Min. | Platform Max. |
|---------|--------------|-------|---------------|---------------|
|         |              | (ton) | Height(mm)    | Height(mm)    |
| T82003S | Light-Duty   | 2     | 130           | 380           |
| T82004S | Light-Duty   | 2     | 130           | 350           |
| T82000S | Light-Duty   | 2     | 130           | 345           |
| T83006B | Light-Duty   | 2.5   | 150           | 530           |
| T82251  | Heavy-Duty   | 2.25  | 130           | 490           |
| T82257  | Heavy-Duty   | 2.25  | 145           | 520           |
| T83002  | Heavy-Duty   | 3     | 160           | 495           |
| TR8036A | Long Chassis | 3     | 130           | 600           |
| TR8056A | Long Chassis | 5     | 150           | 560           |
| TR8106A | Long Chassis | 10    | 160           | 560           |