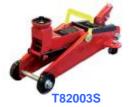

#### **Product Display**

T82000S

T82004

**Product Application** 

| Model   | Types        | Load  | Platform Min. | Platform Max. |
|---------|--------------|-------|---------------|---------------|
|         |              | (ton) | Height(mm)    | Height(mm)    |
| T82003S | Light-Duty   | 2     | 130           | 380           |
| T82004S | Light-Duty   | 2     | 130           | 350           |
| T82000S | Light-Duty   | 2     | 130           | 345           |
| T83006B | Light-Duty   | 2.5   | 150           | 530           |
| T82251  | Heavy-Duty   | 2.25  | 130           | 490           |
| T82257  | Heavy-Duty   | 2.25  | 145           | 520           |
| T83002  | Heavy-Duty   | 3     | 160           | 495           |
| TR8036A | Long Chassis | 3     | 130           | 600           |
| TR8056A | Long Chassis | 5     | 150           | 560           |
| TR8106A | Long Chassis | 10    | 160           | 560           |