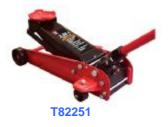

#### **Product Display**

T82000S

T82004

**Product Application** 

| Model   | Types        | Load  | Platform Min. | Platform Max. |
|---------|--------------|-------|---------------|---------------|
|         |              | (ton) | Height(mm)    | Height(mm)    |
| T82003S | Light-Duty   | 2     | 130           | 380           |
| T82004S | Light-Duty   | 2     | 130           | 350           |
| T82000S | Light-Duty   | 2     | 130           | 345           |
| T83006B | Light-Duty   | 2.5   | 150           | 530           |
| T82251  | Heavy-Duty   | 2.25  | 130           | 490           |
| T82257  | Heavy-Duty   | 2.25  | 145           | 520           |
| T83002  | Heavy-Duty   | 3     | 160           | 495           |
| TR8036A | Long Chassis | 3     | 130           | 600           |
| TR8056A | Long Chassis | 5     | 150           | 560           |
| TR8106A | Long Chassis | 10    | 160           | 560           |