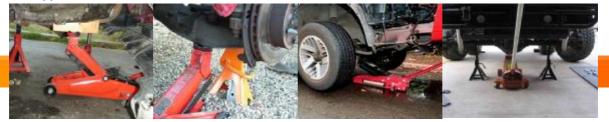

#### **Product Display**

T82000S

T82004

**Product Application** 

| Model   | Types        | Load  | Platform Min. | Platform Max. |
|---------|--------------|-------|---------------|---------------|
|         |              | (ton) | Height(mm)    | Height(mm)    |
| T82003S | Light-Duty   | 2     | 130           | 380           |
| T82004S | Light-Duty   | 2     | 130           | 350           |
| T82000S | Light-Duty   | 2     | 130           | 345           |
| T83006B | Light-Duty   | 2.5   | 150           | 530           |
| T82251  | Heavy-Duty   | 2.25  | 130           | 490           |
| T82257  | Heavy-Duty   | 2.25  | 145           | 520           |
| T83002  | Heavy-Duty   | 3     | 160           | 495           |
| TR8036A | Long Chassis | 3     | 130           | 600           |
| TR8056A | Long Chassis | 5     | 150           | 560           |
| TR8106A | Long Chassis | 10    | 160           | 560           |