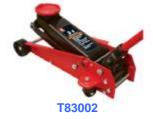

#### **Product Display**

T82000S

T82004

**Product Application** 

| Model   | Types        | Load  | Platform Min. | Platform Max. |
|---------|--------------|-------|---------------|---------------|
|         |              | (ton) | Height(mm)    | Height(mm)    |
| T82003S | Light-Duty   | 2     | 130           | 380           |
| T82004S | Light-Duty   | 2     | 130           | 350           |
| T82000S | Light-Duty   | 2     | 130           | 345           |
| T83006B | Light-Duty   | 2.5   | 150           | 530           |
| T82251  | Heavy-Duty   | 2.25  | 130           | 490           |
| T82257  | Heavy-Duty   | 2.25  | 145           | 520           |
| T83002  | Heavy-Duty   | 3     | 160           | 495           |
| TR8036A | Long Chassis | 3     | 130           | 600           |
| TR8056A | Long Chassis | 5     | 150           | 560           |
| TR8106A | Long Chassis | 10    | 160           | 560           |