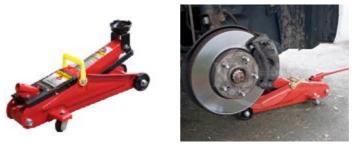

# CARGO-LIFT —Hydraulic Trolley Jack

Hydraulic Trolley Jacks are classified as Light-Duty Trolley Jack, Heavy-Duty Trolley Jack and Long Chassis Trolley Jack. With low profile design and light structure, they are easy to carry. There are different types, suitable for lifting light car, heavy truck and so on.

## **Product Features**

Light-Duty & Heavy-Duty Trolley Jack

\* Widely used in mobile lifting operations.

\*Compact structure, small dimension, light weight, easy to carry,

\*Suitable to be basic tool of car, tractor and other motorcars.