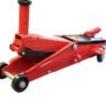

#### **Product Display**

T82000S

T82004

**Product Application** 

| Model   | Types        | Load  | Platform Min. | Platform Max. |
|---------|--------------|-------|---------------|---------------|
|         |              | (ton) | Height(mm)    | Height(mm)    |
| T82003S | Light-Duty   | 2     | 130           | 380           |
| T82004S | Light-Duty   | 2     | 130           | 350           |
| T82000S | Light-Duty   | 2     | 130           | 345           |
| T83006B | Light-Duty   | 2.5   | 150           | 530           |
| T82251  | Heavy-Duty   | 2.25  | 130           | 490           |
| T82257  | Heavy-Duty   | 2.25  | 145           | 520           |
| T83002  | Heavy-Duty   | 3     | 160           | 495           |
| TR8036A | Long Chassis | 3     | 130           | 600           |
| TR8056A | Long Chassis | 5     | 150           | 560           |
| TR8106A | Long Chassis | 10    | 160           | 560           |