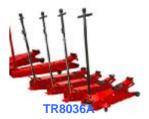

#### **Product Display**

T82000S

T82004

**Product Application** 

| Model   | Types        | Load  | Platform Min. | Platform Max. |
|---------|--------------|-------|---------------|---------------|
|         |              | (ton) | Height(mm)    | Height(mm)    |
| T82003S | Light-Duty   | 2     | 130           | 380           |
| T82004S | Light-Duty   | 2     | 130           | 350           |
| T82000S | Light-Duty   | 2     | 130           | 345           |
| T83006B | Light-Duty   | 2.5   | 150           | 530           |
| T82251  | Heavy-Duty   | 2.25  | 130           | 490           |
| T82257  | Heavy-Duty   | 2.25  | 145           | 520           |
| T83002  | Heavy-Duty   | 3     | 160           | 495           |
| TR8036A | Long Chassis | 3     | 130           | 600           |
| TR8056A | Long Chassis | 5     | 150           | 560           |
| TR8106A | Long Chassis | 10    | 160           | 560           |