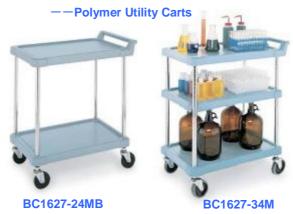

## **CARGO-MOVE**

Metro® Polymer Utility Carts adopt Microban ® product protection. It's widely used

in clean rooms, medical and health, food services, pharmaceutical factory, laboratory, etc., especially suitable for the transportation of chemical reagents, solid or cylinder liquid reacting with metal, and perishable food or drugs.

#### **Product Features**

- \*Microban ® product protection inhibits the growth of bacteria, mold, mildew, and fungi that cause odors, stains, and product degradation.
- \*Contains Spills: BC series shelves feature a 1/2"(13mm) raised ship's edge design, Deep Ledge series shelves feature a deeper 2<sup>3</sup>/<sub>4</sub> (70mm), ledge to contain product or spills
- \*Surface made of polymeric materials, smooth and easy to clean \*High-level handle design
- \* Central shelf can be adjusted one 1 "increment. The layer spacing can be adjusted to suit the object's size..

# **Specification**

| Model       | Load<br>(kg) | Length<br>(mm) | Width<br>(mm) | Height(mm) | Clapboard<br>Level |
|-------------|--------------|----------------|---------------|------------|--------------------|
| BC1627-24MB | 181          | 711            | 457           | 845        | 2                  |
| BC1627-34MB | 181          | 711            | 457           | 845        | 3                  |