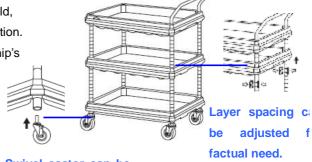

#### **Product Features**

- \*Microban ® product protection inhibits the growth of bacteria, mold, mildew, and fungi that cause odors, stains, and product degradation.
- \*Contains Spills: BC series shelves feature a 1/2"(13mm) raised ship's edge design, Deep Ledge series shelves feature a deeper 2<sup>3</sup>/<sub>4</sub> (70mm), ledge to contain product or spills
- \*Surface made of polymeric materials, smooth and easy to clean \*High-level handle design
- \* Central shelf can be adjusted one 1 "increment. The layer spacing can be adjusted to suit the object's size..

\*Different clapboards layers for option.

Swivel castor can be installed flexibly.