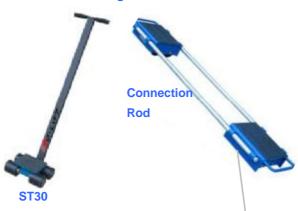

## **CARGO-MOVE**

-Shifting Skates

**Shifting Skates** is designed in American style. Equipped with connection rod and crowbar, it is easy to operate and use to move heavy goods.

## **Product features**

**ST** series: They incorporate a 1 meter drawbar and a platform that swivels on a thrust bearing allowing movement around bends.

**CM series:** high bearing capacity, be suitable for moving heavy goods

Each skates is composed of skates units and connection rods, the space between two skates units is adjustable

| Model | Description         | Capacity (ton) | Roller<br>Material | Roller<br>No. | Roller Size<br>D×L (mm) | Length of<br>Crowbar<br>(mm) | Length of<br>Connection<br>Rod (mm) |
|-------|---------------------|----------------|--------------------|---------------|-------------------------|------------------------------|-------------------------------------|
| ST30  | With Roller Crowbar | 3              | Nylon              | 4             | 85×90                   | 1040                         | -                                   |
| CM60  | Adjustable Type     | 6              | Nylon              | 8             | 85×90                   | -                            | 1400                                |
| CM120 | Adjustable Type     | 12             | Nylon              | 12            | 85×90                   | -                            | 1500                                |
| CM240 | Adjustable Type     | 24             | steel              | 16            | 83×85                   | -                            | 1500                                |