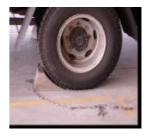

## **CARGO-MOVE**

-Wheel Chock

Wheel Chock is designed according to the wheel width, matching with the wheels' radian, prevent wheel s from

sliding. Before the cargo loading and unloading is finished, the truck mustn't leave the platform, or it will cau se

great danger to the operators, forklift and cargo. Wheel chocks are necessarily used.