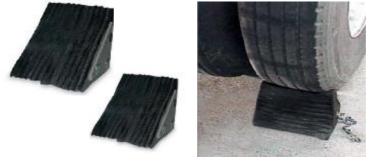

## **CARGO-MOVE**

-Wheel Chock

Wheel Chock is designed according to the wheel width, matching with the wheels' radian, prevent wheel s from

sliding. Before the cargo loading and unloading is finished, the truck mustn't leave the platform, or it will cau se

great danger to the operators, forklift and cargo. Wheel chocks are necessarily used.

## **Product Features**

\*An automobile equipped tool in emergency repair.

\*It is made of high-strength rubber, with good compression resistance and some flexibility.

\*Special technology to ensure its lasting color, no fading away.

\*Ensure the vehicles staying firmly when break down or stop on any roads or ramps

\*5m zinc-plated chain can be equipped to facilitate drawing out.