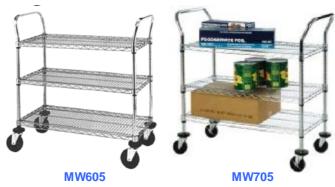

### **Specification**

| Model | Load<br>(kg) | Length<br>(mm) | Width<br>(mm) | Height (mm) | Shelves |
|-------|--------------|----------------|---------------|-------------|---------|
| MW605 | 171          | 914            | 457           | 965         | 2       |
| MW705 | 171          | 914            | 457           | 965         | 3       |