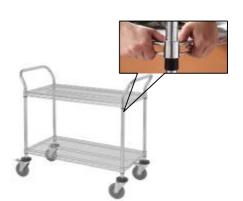

#### **Product Features**

- \* Two-way U-handles, chrome-plated carbon steel, adjustable shelf height and spacing.
- \*Steel wire board is strong and durable, clean and transparent, especially suitable for clean room application to meet laminar flow requirements.
- \*Caster crashworthy lap, prevent the collision damage when moving.
- \* Open steel mesh surface can reduce dust accumulation, make the air free flow, keep good visibility.
- \*Clapboard can be adjusted along the pillars with each 1 inch (15.4mm) increment.
- \* NSF Certification.