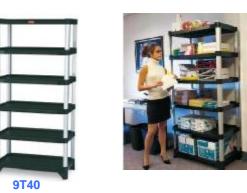

## CARGO-SORT —Display rack

**Display rack** has beauty design and perfectly satisfies your needs of storage, arrangement and cargo carrying. Its high density steel plates with strong load capacity are reliable for storing files and office stationary. With necessary components, it can also be combined into cabinet.

Specification

| Model | Description                                                                                | Dimension(cm)<br>L*W*H | Load<br>(kg) | Color |
|-------|--------------------------------------------------------------------------------------------|------------------------|--------------|-------|
| 9T36  | Combination rack, 4 layers                                                                 | 89.2x50.8x116.5        | 362.9        | black |
| 9T37  | Combination rack, 5 layers                                                                 | 89.2x50.8x116.5        | 362.9        | black |
| 9T38  | Combination rack, 4 layers                                                                 | 89.2x50.8x116.5        | 362.9        | black |
| 9T39  | Combination rack,5 layers                                                                  | 89.2x50.8x116.5        | 362.9        | black |
| 9T40  | Combination rack,6 layers                                                                  | 89.2x50.8x116.5        | 362.9        | black |
| 9T41  | Cabinet components, door, side<br>plate & back plate, available for<br>9T36,9T37,9T40,9T42 | 89.2x50.8x116.5        | 362.9        | black |