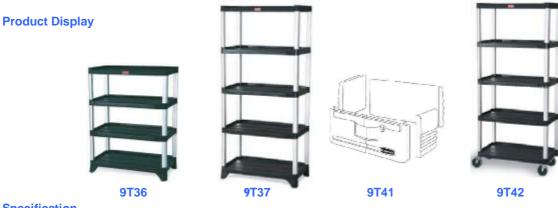

## **Product Features**

\*Aluminium stand posts and steel moulded plates.

\*Fixed rack with moulded stand feet to improve stability.

\*9T42 installed with 4 castors in diameter 12.7cm, two of which installed with brake.

Specification

| Model | Description                                                                                | Dimension(cm)<br>L*W*H | Load<br>(kg) | Color |
|-------|--------------------------------------------------------------------------------------------|------------------------|--------------|-------|
| 9T36  | Combination rack, 4 layers                                                                 | 89.2x50.8x116.5        | 362.9        | black |
| 9T37  | Combination rack, 5 layers                                                                 | 89.2x50.8x116.5        | 362.9        | black |
| 9T38  | Combination rack, 4 layers                                                                 | 89.2x50.8x116.5        | 362.9        | black |
| 9T39  | Combination rack,5 layers                                                                  | 89.2x50.8x116.5        | 362.9        | black |
| 9T40  | Combination rack,6 layers                                                                  | 89.2x50.8x116.5        | 362.9        | black |
| 9T41  | Cabinet components, door, side<br>plate & back plate, available for<br>9T36,9T37,9T40,9T42 | 89.2x50.8x116.5        | 362.9        | black |

|      | Movable combination rack                                               |                 |       |       |
|------|------------------------------------------------------------------------|-----------------|-------|-------|
| 9T42 | trolley, castors in diameter<br>12.7cm, two of which have<br>interlock | 89.2x50.8x116.5 | 362.9 | black |