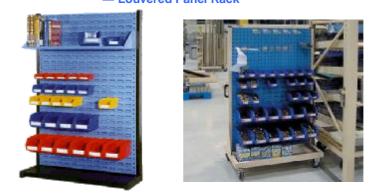

# CARGO-SORT® • Louvered Panel Rack

Louvered Panel Rack, combined with back-hanging bin boxes and multi-purpose accessories, is an efficient tool to make full use of space. It is suitable for different kinds of materials' sorting, especially ideal for the classification of small materials tools, spare parts and a variety of special items,

#### **Product Types**

Mobile-type & Fixed-type.

## **Louvered Panel**

- \*Matched with hanging bin boxes.
- \*Easy installed, can be used in combination with
- \* Efficient storage and classification of small-scale materials and spare parts.
- \* Can be installed on work bench.

### **Specification**

| Model                     | Louvered       | Pegboard | Dimension (mm) |
|---------------------------|----------------|----------|----------------|
|                           | Panel Qty (pc) | Qty(pc)  | L*W*H          |
| AKR-1303,                 | 0              | 3        | 960*375*1450   |
| Fixed type, single-sided  |                |          |                |
| AKR-1312                  | 2              | 1        | 960*375*1450   |
| Fixed type, single-sided  |                |          |                |
| AKR-1321                  | 1              | 2        | 960*375*1450   |
| Fixed type, single-sided  |                |          |                |
| AKR-1324                  | 4              | 2        | 960*630*1450   |
| Fixed type, double-sided  |                |          |                |
| AKR-1342                  | 2              | 4        | 960*630*1450   |
| Fixed type, double-sided  |                |          |                |
| AKM-2222                  | 2              | 2        | 960*610*1110   |
| Mobile type, double-sided |                |          |                |
| AKM-2240                  | 4              |          | 960*610*1110   |
| Mobile type, double-sided |                |          |                |