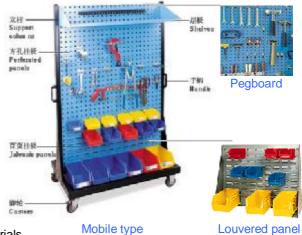

### **Board Types**

### Pegboard

- \* Matched with peg hook, which can be inserted into any eyelet on the board.
- \* Fast positioning, safe and stable.
- \* Efficient positioning management of all types of hand tools, save search time.
- \*Eyelet size: 10x10mm.

## **Louvered Panel**

- \*Matched with hanging bin boxes.
- \*Easy installed, can be used in combination with
- \* Efficient storage and classification of small-scale materials and spare parts.
- \* Can be installed on work bench.

### **Application**

It is suitable for materials handling on-spot, operation movement, materials sorting, machine assembly, maintenance, etc. Two options: the combination of square hole & louvered hanging boards or single assembly.